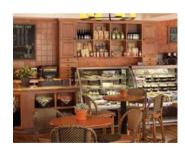

## **ON-SITE DINING**

**Lobby Bar & Grill** 

Lobby Grill's casual atmosphere and contemporary comfort cuisine makes it one of Phoenix's favorite place to kick back and relax. In the open-air kitchen and wood-fire oven, top Valley chefs create your favorite dishes with natural ingredients from local purveyors.

### Bodybuilding Menu offered at Lobby Bar & Grill

Open daily: 7am – 10pm (602) 431-6476

### THE LOBBY GRILL & BAR

Body Building Menu