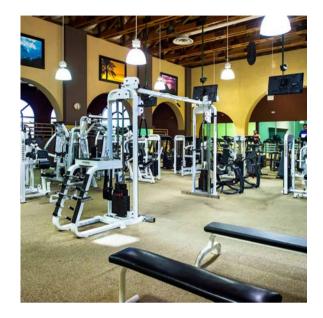

#### **Arizona Grand Athletic Club**

Voted one of the "Top 10 Fitness Facilities in Arizona" the 20,000 square foot Arizona Grand Athletic Club is one of the few award-winning Arizona spas and fitness facilities in Phoenix, offering the latest in strength and cardiovascular training equipment and more exercise options than any other Phoenix resort.

- Over 20,000 square feet of workout space
- · Echelon Reflect Touch Smart Fitness Mirror
- 50" Class Mirror with Touchscreen Display
- Featuring more than 2,000 studio-quality, Live + On-Demand fitness classes including HIIT, Core, Yoga, Pilates, Kickboxing, and more!
- · Two Peloton Bikes
- 22" HD Touchscreen
- Featuring thousands of On-Demand classes and in-class metrics like heart rate, resistance, cadence, output, power zone, and more!
- More than 40 cardiovascular machines
- Separate free-weight room
- Indoor racquetball court
- Five-lane, 20-meter, heated lap pool