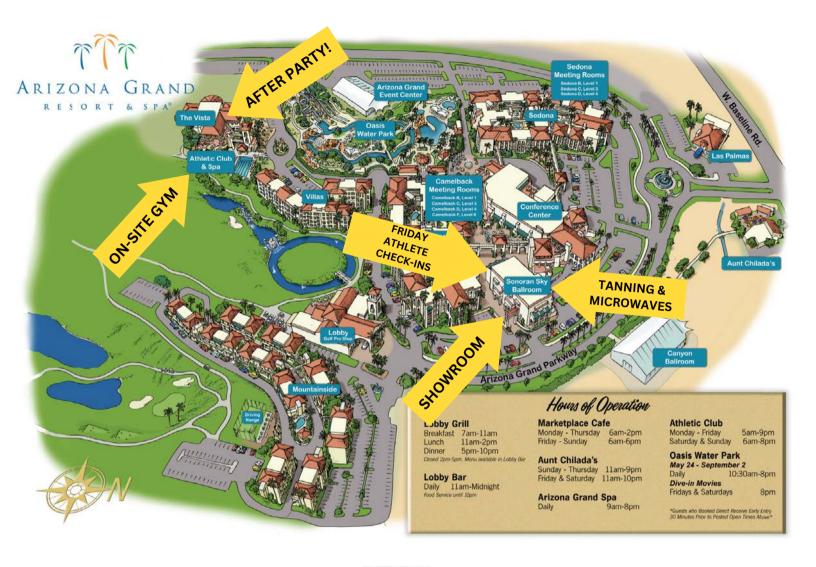

#### **SHOWROOM on PROPERTY**

The show is taking place inside the **Grand Ballroom**, a short walk from the hotel lobby.

#### **PARKING**

- Self-parking: Available
- Valet parking: No fee; gratuities are welcome.

#### **AMENITIES**

- Dining: On-site restaurants
- Bodybuilding menu offered at Lobby Bar & Grill
- · Fitness Center
- Oasis Water Park
- Mini fridge included in every room
- Microwaves: limited quantities available upon request for \$10/night. They will also be available in the Sierra Ballroom.
- Free WiFi

#### DINING

The host hotel has five on-site dining options, including room service.

A **bodybuilding-friendly menu** is offered exclusively at the hotel **Lobby Bar & Grill**, located in the hotel lobby.

## **ON-SITE AMENITIES**

#### **Arizona Grand Athletic Club**

Voted one of the "Top 10 Fitness Facilities in Arizona" the 20,000 square foot Arizona Grand Athletic Club is one of the few award-winning Arizona spas and fitness facilities in Phoenix, offering the latest in strength and cardiovascular training equipment and more exercise options than any other Phoenix resort.

#### **Oasis Water Park**

Voted by the Travel Channel as one of the country's Top 10 Water Parks, Arizona Grand Resort & Spa's expansive, wild and fun Oasis has something for kids of all ages, making it perfect for your next family getaway.

#### **Oasis Bar & Grill**

Relax with comfort fare and libations amidst the soothing waves at The Oasis Bar & Grill, located inside Arizona's ultimate water adventure.

## **VIP AFTER PARTY**

# SATURDAY SEPTEMBER 30TH 9:00PM @ THE VISTA LOUNGE

Located on property, next to the Athletic Club

Complimentary food will be served.

ALL ATHLETES WELCOME!
WRISTBANDS HANDED OUT AT CHECK-INS

ADDITIONAL TICKETS FOR SALE AT TICKET BOOTH