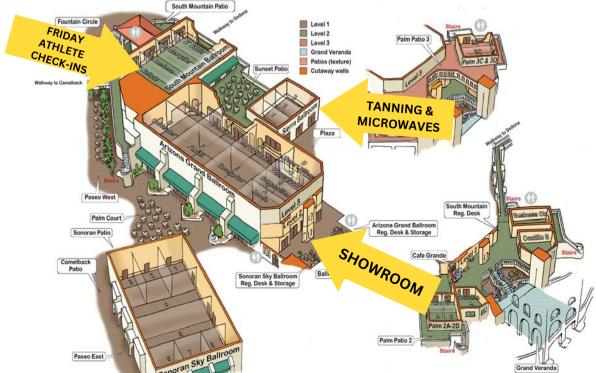

#### FRIDAY, SEPT. 29

MANDATORY ATHLETE CHECK-INS

3:00PM IFBB RISING PHOENIX ATHLETE CHECK-INS

4:00PM IFBB AZ WOMEN'S PRO ATHLETE CHECK-INS

5:00PM FREE POSING SEMINAR

WITH HEAD JUDGE SANDY WILLIAMSON

6:00PM NPC ARIZONA WOMEN'S EXTRAVAGANZA

ATHLETE CHECK-INS

### ATHLETE CHECK-INS

### FRIDAY SEPTEMBER 29TH

LOCATION: Kaibab/Lantana Ballroom at the Arizona Grand Resort

3:00PM: IFBB Rising Phoenix Athlete Check-ins

4:00PM: IFBB Arizona Women's Pro Athlete Check-ins

5:00PM: Free Posing Seminar with head judge Sandy Williamson

#### **SHOWROOM on PROPERTY**

The show is taking place inside the **Grand Ballroom**, a short walk from the hotel lobby.